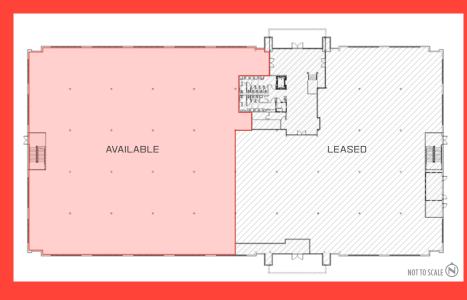

### ±25,411 RSF ON FIRST FLOOR AVAILABLE 9/1/21

with an unparalleled location at the center of Metropolitan Phoenix's transportation and commerce

5.65/1,000 PARKING RATIO (144 SPACES)

DECK-TO-DECK CEILING HEIGHTS IST FLOOR - ±15'6"

COLUMN SPACING ±30' X 30' DIVISIBLE