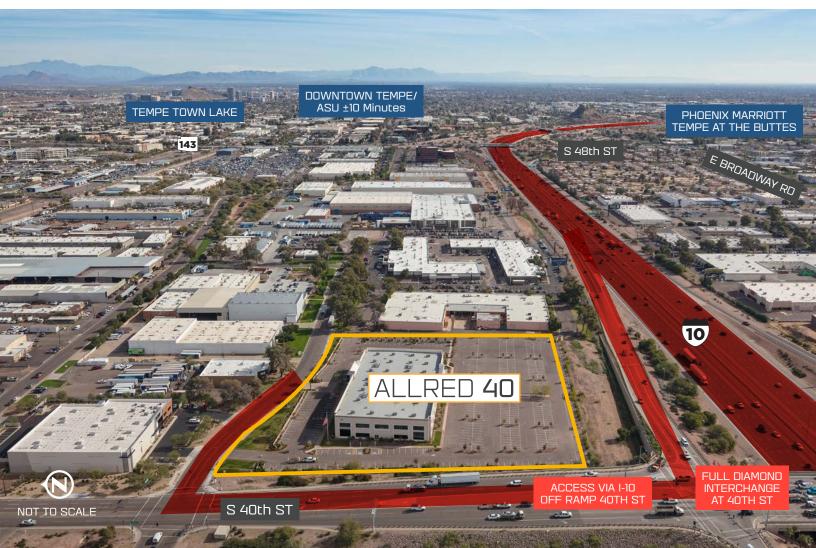

### SITE FEATURES

- ±7-Acre site
- Full diamond interchange at I-10 and 40th Street
- Excellent ingress and egress via signalized intersection at 40th Street and Raymond Street
- I-10 Freeway visibility
- A-1 Zoning
- Telecommunications connectivity via Century Link and Cox Communications
- 3,600 Amps electrical power from Salt River Project

## LOCATION FEATURES

- Minutes to Sky Harbor International Airport
- ±10-minute drive to Downtown Phoenix
- ±10-minute drive to Downtown Tempe
- ±4-mile drive to Arizona State University
- Outstanding employee demographics within 3, 5 and 10-mile radius survey
- Within 30-minute access to multiple labor markets including Scottsdale, the Southeast Valley, Central and Southwest Phoenix