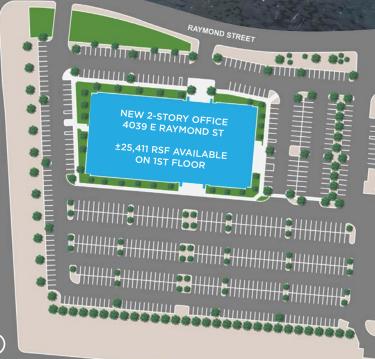

### ±25,411 RSF ON FIRST FLOOR AVAILABLE 9/1/21

with an unparalleled location at the center of Metropolitan Phoenix's transportation and commerce

### SITE FEATURES

- ±7-Acre site
- Full diamond interchange at I-10 and 40th Street
- Excellent ingress and egress via signalized intersection at 40th Street and Raymond Street
- I-10 Freeway visibility
- A-1 Zoning
- Telecommunications connectivity via Century Link and Cox Communications
- 3,600 Amps electrical power from Salt River Project